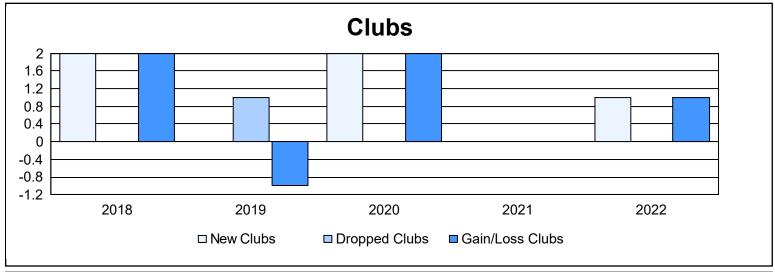

District 23 C

As of June 2022 Cumulative

| Year      | New<br>Clubs | Dropped<br>Clubs | Gain/<br>Loss<br>Clubs | New<br>Members | Charter<br>Members | Reinstate<br>Members | Transfer<br>Members | Total<br>Member<br>Added | Total<br>Members<br>Dropped | Gain/<br>Loss<br>Members |
|-----------|--------------|------------------|------------------------|----------------|--------------------|----------------------|---------------------|--------------------------|-----------------------------|--------------------------|
| 2017-2018 | 2            | 0                | 2                      | 163            | 51                 | 18                   | 8                   | 240                      | 237                         | 3                        |
| 2018-2019 | 0            | 1                | -1                     | 143            | 10                 | 6                    | 3                   | 162                      | 185                         | -23                      |
| 2019-2020 | 2            | 0                | 2                      | 134            | 56                 | 10                   | 5                   | 205                      | 197                         | 8                        |
| 2020-2021 | 0            | 0                | 0                      | 73             | 9                  | 18                   | 5                   | 105                      | 221                         | -116                     |
| 2021-2022 | 1            | 0                | 1                      | 161            | 33                 | 15                   | 5                   | 214                      | 187                         | 27                       |
| Average   | 1            | 0                | 1                      | 135            | 32                 | 13                   | 5                   | 185                      | 205                         | -20                      |